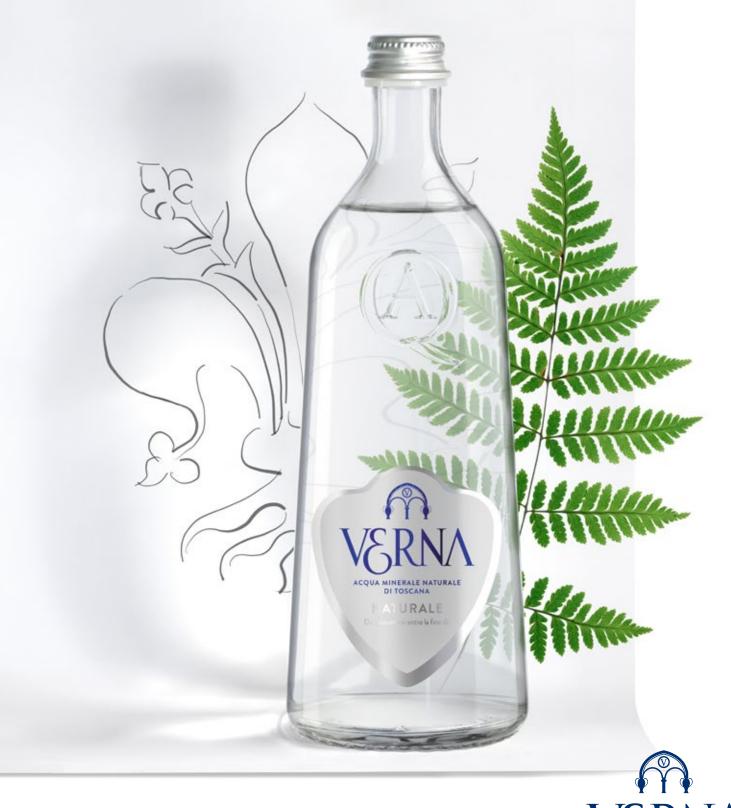

The new Verna Vetro AQ line brings a note of unmistakable elegance and originality in the most exclusive restaurants and clubs.

VETRO AQ, NATURAL AND SPARKLING, 75 CL

### SUSTAINABILITY

The elegance of the Classic line in **returnable glass**, respecting a circular economy that is fundamental for the benefit of our planet.

VETRO CLASSIC, NATURAL AND SPARKLING, 50 CL VETRO CLASSIC, NATURAL, SLIGHTLY SPARKLING AND SPARKLING, 100 CL