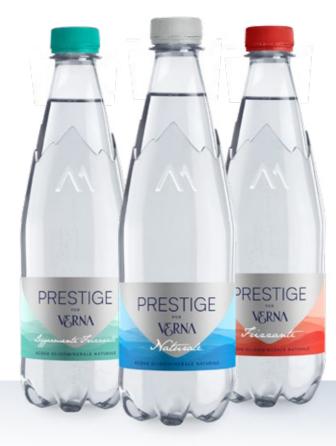

### LIGHTNESS

From the Rhaetian Alps, Prestige source for Verna, the pure and low mineral content water is perfect at any time and ideal for families.

# PRESTIGE VERNA

PET PRESTIGE,
NATURAL, SLIGHTLY SPARKLING AND SPARKLING, 100 AND 50 CL

PET CLASSIC,
NATURAL, SLIGHTLY SPARKLING AND SPARKLING, 150 CL