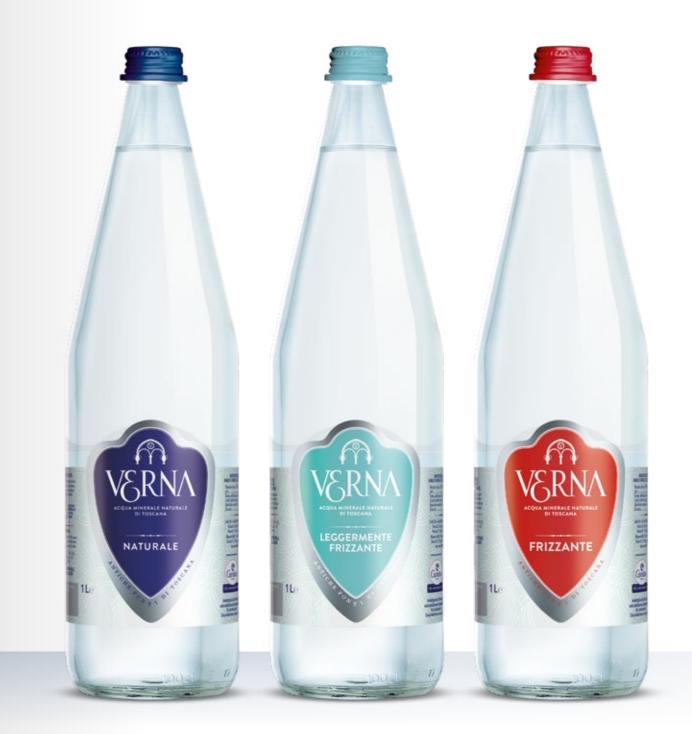

### SUSTAINABILITY

The elegance of the Classic line in **returnable glass**, respecting a circular economy that is fundamental for the benefit of our planet.

VETRO CLASSIC, NATURAL AND SPARKLING, 50 CL VETRO CLASSIC, NATURAL, SLIGHTLY SPARKLING AND SPARKLING, 100 CL