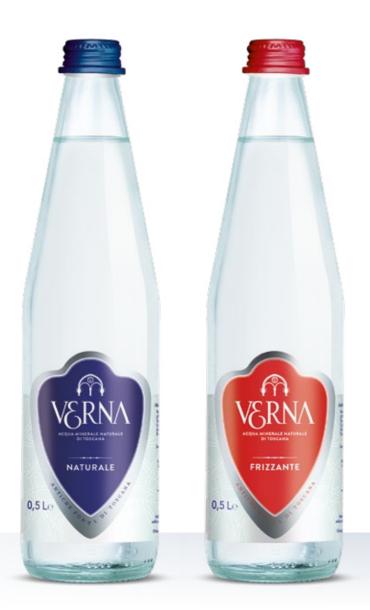

### SUSTAINABILITY

The elegance of the Classic line in **returnable glass**, respecting a circular economy that is fundamental for the benefit of our planet.

VETRO CLASSIC, NATURAL AND SPARKLING, 50 CL VETRO CLASSIC, NATURAL, SLIGHTLY SPARKLING AND SPARKLING, 100 CL