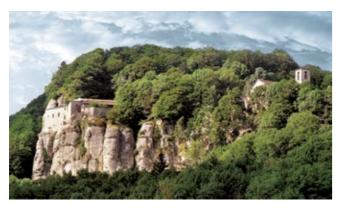

#### A UNIQUE SPRING

Penna Mount is located in the heart of the Foreste Casentinesi National Park, in the municipality of Chiusi della Verna (Arezzo). On its southern slope, at an altitude of 1128 meters, a sanctuary stands, it's called "della Verna" and it's dedicated to St. Francis of Assisi, who lived and meditated in these places. On these same slopes, surrounded by untouched nature, Acqua Verna water was born. The Verna water spring is located a short distance from the place of peace, contemplation and beauty that it is named after and it's in a unique setting whose landscape still appears today as pure as it was in the Middle Ages.