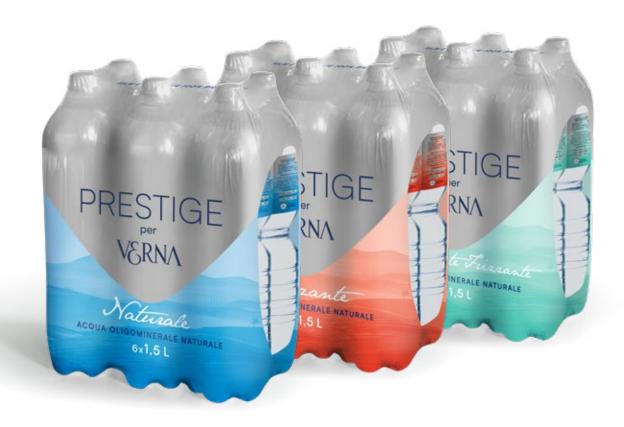

### LIGHTNESS

From the Rhaetian Alps, Prestige source for Verna, the pure and low mineral content water is perfect at any time and ideal for families.

# PRESTIGE VERNA

PET PRESTIGE,
NATURAL, SLIGHTLY SPARKLING AND SPARKLING, 100 AND 50 CL

PET CLASSIC,
NATURAL, SLIGHTLY SPARKLING AND SPARKLING, 150 CL