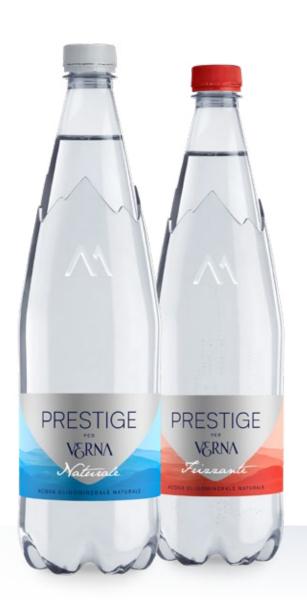

### LIGHTNESS

From the Rhaetian Alps, Prestige source for Verna, the pure and low mineral content water is perfect at any time and ideal for families.

# PRESTIGE VERNA

PET PRESTIGE,
NATURAL, SLIGHTLY SPARKLING AND SPARKLING, 100 AND 50 CL

PET CLASSIC,
NATURAL, SLIGHTLY SPARKLING AND SPARKLING, 150 CL