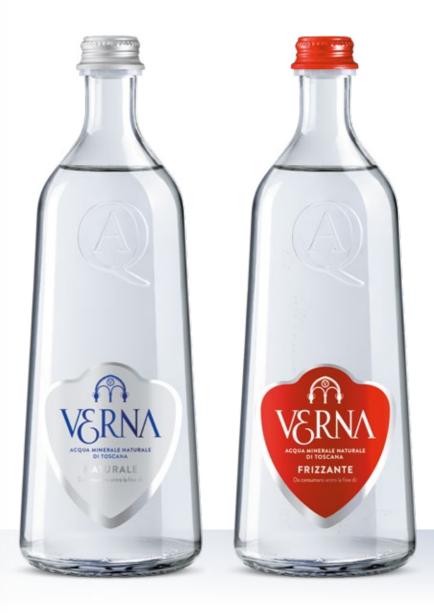

The new Verna Vetro AQ line brings a note of unmistakable elegance and originality in the most exclusive restaurants and clubs.

VETRO AQ, NATURAL AND SPARKLING, 75 CL