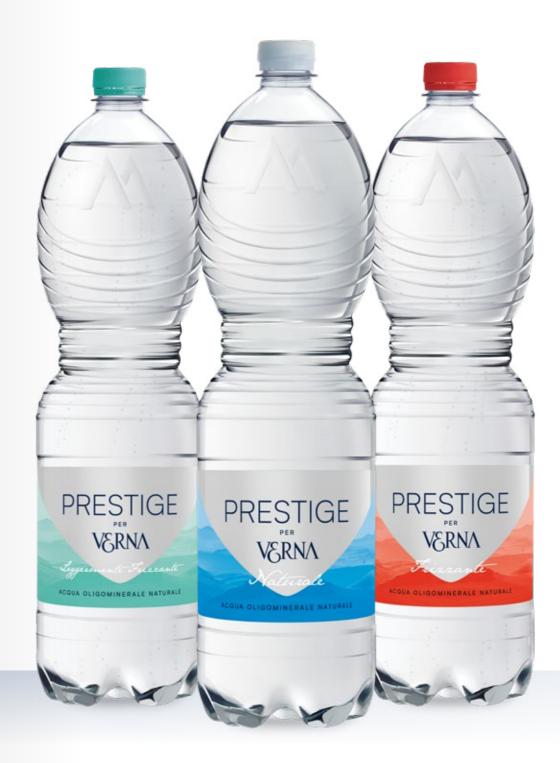

### LIGHTNESS

From the Rhaetian Alps, Prestige source for Verna, the pure and low mineral content water is perfect at any time and ideal for families.

# PRESTIGE VERNA

PET PRESTIGE,
NATURAL, SLIGHTLY SPARKLING AND SPARKLING, 100 AND 50 CL

PET CLASSIC,
NATURAL, SLIGHTLY SPARKLING AND SPARKLING, 150 CL