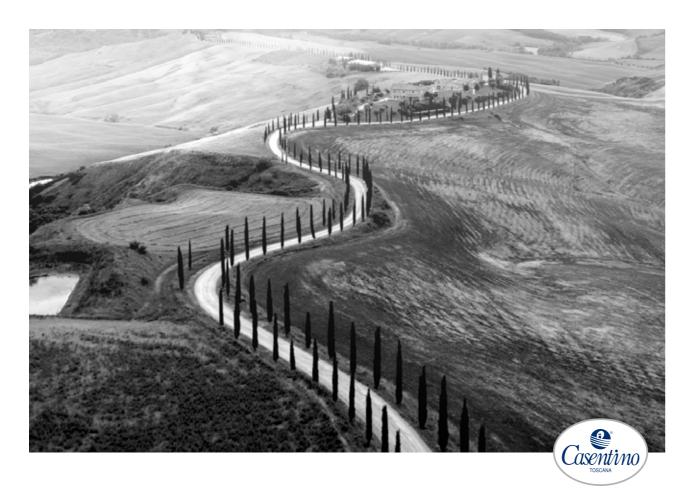

## THE ESSENCE OF TUSCANY

The heart of the Casentino conceals an authentic treasure:

Verna, a spring of mineral water as pure and untouched

as the territory that encloses it.

#### A UNIQUE SPRING

Penna Mount is located in the heart of the Foreste Casentinesi National Park, in the municipality of Chiusi della Verna (Arezzo). On its southern slope, at an altitude of 1128 meters, a sanctuary stands, it's called "della Verna" and it's dedicated to St. Francis of Assisi, who lived and meditated in these places. On these same slopes, surrounded by untouched nature, Acqua Verna water was born. The Verna water spring is located a short distance from the place of peace, contemplation and beauty that it is named after and it's in a unique setting whose landscape still appears today as pure as it was in the Middle Ages.